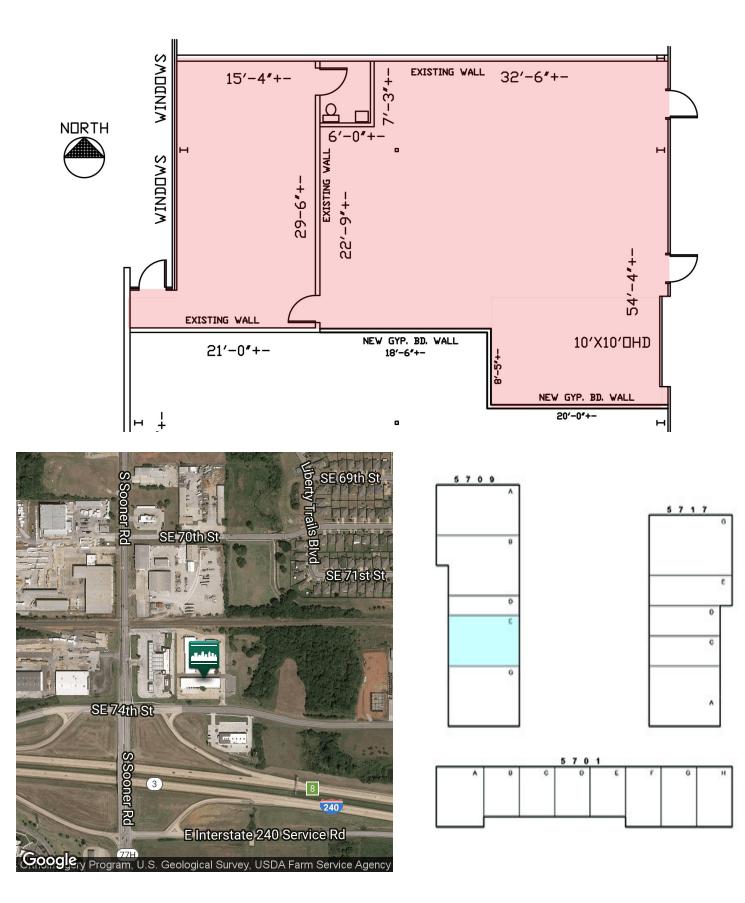

# **Sooner Business Park**

5709 S.E. 74th, Suite E, Oklahoma City, Oklahoma City, OK 73135

| INDUSTRIAL SPACE NOW AVAILABLE |                                              |
|--------------------------------|----------------------------------------------|
| Available SF:                  | 2,177+/- SF                                  |
| Office Area                    | 450+/- SF                                    |
| Clear Height:                  | 14+/- feet                                   |
| Lease Rate:                    | \$6.00 SF/yr (NNN)                           |
| Building Size:                 | 40,600 SF                                    |
| Cross Streets:                 | Southeast 74th Street & South<br>Sooner Road |

## LOCATION OVERVIEW

North frontage road of I-240 1 block east of Sooner Road.